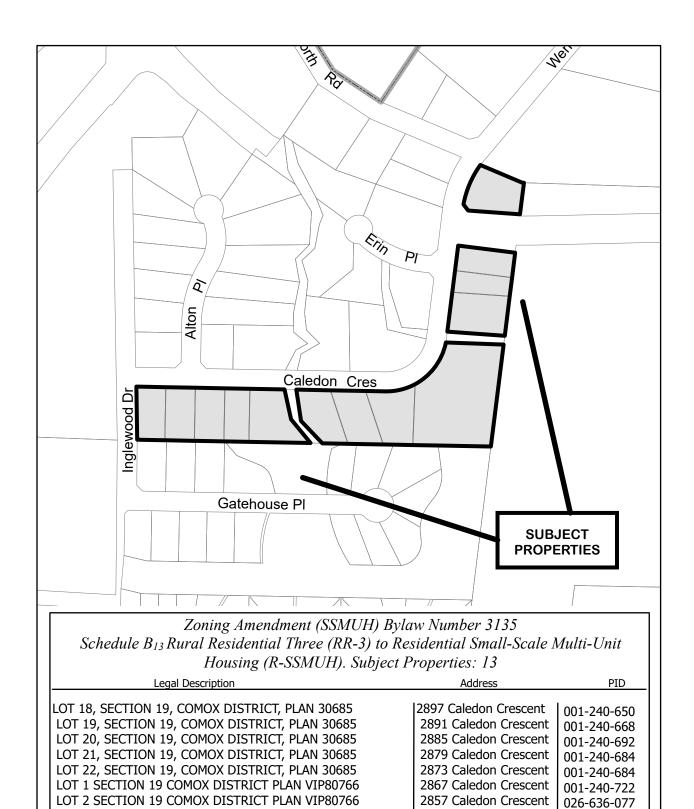

- 2. That Schedule No. 8, (Zoning Map) to Zoning Bylaw No. 2500, 2007 Appendix A be amended in accordance with Schedules B<sub>1</sub> through B<sub>17</sub>, each schedule containing a list of addresses and legal descriptions of properties to be rezoned to the Residential Small-Scale Multi-Unit (R-SSMUH) Zone, accompanied by a graphic representation of the properties to be rezoned outlined in bold, all Schedules attached to and forming part of this Bylaw, and listed below as follows:
  - Schedule B<sub>1</sub> Properties to be rezoned from Residential One (R-1) to Residential Small-Scale Multi-Unit Housing (R-SSMUH) (2119 properties)
  - Schedule B<sub>2</sub> Properties to be rezoned from Residential One B(R-1B) to Residential Small-Scale Multi-Unit Housing (R-SSMUH) (304 properties)
  - Schedule B<sub>3</sub> Properties to be rezoned from Residential One C(R-1C) to Residential Small-Scale Multi-Unit Housing (R-SSMUH) (41 properties)
  - Schedule B<sub>4</sub> Properties to be rezoned from Residential One D(R-1D) to Residential Small-Scale Multi-Unit Housing (R-SSMUH) (88 properties)
  - Schedule B₅ Properties to be rezoned from Residential One E(R-1E) to Residential Small-Scale Multi-Unit Housing (R-SSMUH) (2 properties)
  - Schedule B<sub>6</sub> Properties to be rezoned from Residential One S(R-1S) to Residential Small-Scale Multi-Unit Housing (R-SSMUH) (93 properties)
  - Schedule B<sub>7</sub> Properties to be rezoned from Residential Two (R-2) to Residential Small-Scale Multi-Unit Housing (R-SSMUH) (2422 properties)
  - Schedule B<sub>8</sub> Properties to be rezoned from Residential Two A (R-2A) to Residential Small-Scale Multi-Unit Housing (R-SSMUH) (5 properties)
  - Schedule B<sub>9</sub> Properties to be rezoned from Residential Two B (R-2B) to Residential Small-Scale Multi-Unit Housing (R-SSMUH) (147 properties)
  - Schedule B<sub>10</sub> Properties to be rezoned from Rural Residential One (RR-1) to Residential Small-Scale Multi-Unit Housing (R-SSMUH) (69 properties)
  - Schedule B<sub>11</sub> Properties to be rezoned from Rural Residential Two (RR-2) to Residential Small-Scale Multi-Unit Housing (R-SSMUH) (119 properties)
  - Schedule B<sub>12</sub> Properties to be rezoned from Residential Two S (RR-2S) to Residential Small-Scale Multi-Unit Housing (R-SSMUH) (3 properties)
  - Schedule B<sub>13</sub> Properties to be rezoned from Rural Residential Three (RR-3) to Residential Small-Scale
    Multi-Unit Housing (R-SSMUH) (13 properties)
  - Schedule B<sub>14</sub> Properties to be rezoned from Rural Residential Four (RR-4) to Residential Small-Scale Multi-Unit Housing (R-SSMUH) (73 properties)
  - Schedule B<sub>15</sub> Properties to be rezoned from Rural Residential Five (RR-5) to Residential Small-Scale Multi-Unit Housing (R-SSMUH) (36 properties)
  - Schedule B<sub>16</sub> Properties to be rezoned from Residential Rural (R-RU) pursuant to the "Rural Comox Valley Zoning Bylaw No. 520, 2019" (consolidated to October 17, 2023) to Residential Small-Scale Multi-Unit Housing (R-SSMUH) (114 properties)
  - Schedule B<sub>17</sub> Properties to be rezoned from Rural Residential 5 (RR-5) to Agricultural One (A-1) (1 property)
  - Schedule B<sub>18</sub> Properties to be rezoned from Residential One (R-1), Residential One B (R-1B), Residential One C (R-1C), Residential One D (R-1D), Residential Two (R-2), Rural