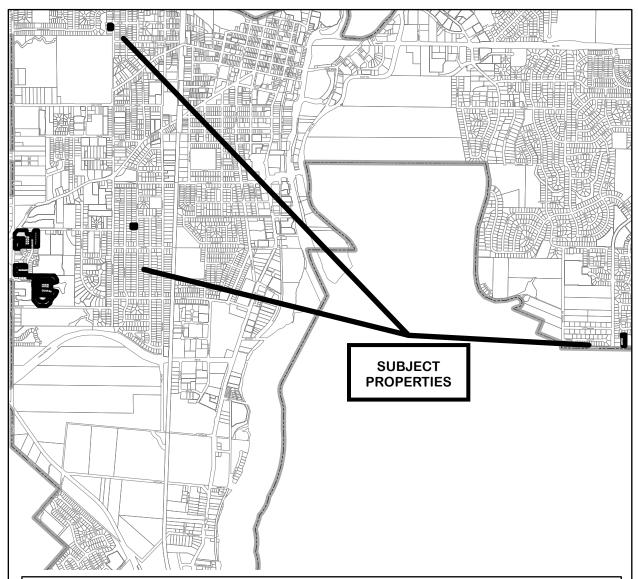

- 2. That Schedule No. 8, (Zoning Map) to Zoning Bylaw No. 2500, 2007 Appendix A be amended in accordance with Schedules B<sub>1</sub> through B<sub>17</sub>, each schedule containing a list of addresses and legal descriptions of properties to be rezoned to the Residential Small-Scale Multi-Unit (R-SSMUH) Zone, accompanied by a graphic representation of the properties to be rezoned outlined in bold, all Schedules attached to and forming part of this Bylaw, and listed below as follows:
  - Schedule B<sub>1</sub> Properties to be rezoned from Residential One (R-1) to Residential Small-Scale Multi-Unit Housing (R-SSMUH) (2119 properties)
  - Schedule B<sub>2</sub> Properties to be rezoned from Residential One B(R-1B) to Residential Small-Scale Multi-Unit Housing (R-SSMUH) (304 properties)
  - Schedule B<sub>3</sub> Properties to be rezoned from Residential One C(R-1C) to Residential Small-Scale Multi-Unit Housing (R-SSMUH) (41 properties)
  - Schedule B<sub>4</sub> Properties to be rezoned from Residential One D(R-1D) to Residential Small-Scale Multi-Unit Housing (R-SSMUH) (88 properties)
  - Schedule B₅ Properties to be rezoned from Residential One E(R-1E) to Residential Small-Scale Multi-Unit Housing (R-SSMUH) (2 properties)
  - Schedule B<sub>6</sub> Properties to be rezoned from Residential One S(R-1S) to Residential Small-Scale Multi-Unit Housing (R-SSMUH) (93 properties)
  - Schedule B<sub>7</sub> Properties to be rezoned from Residential Two (R-2) to Residential Small-Scale Multi-Unit Housing (R-SSMUH) (2422 properties)
  - Schedule B<sub>8</sub> Properties to be rezoned from Residential Two A (R-2A) to Residential Small-Scale Multi-Unit Housing (R-SSMUH) (5 properties)
  - Schedule B<sub>9</sub> Properties to be rezoned from Residential Two B (R-2B) to Residential Small-Scale Multi-Unit Housing (R-SSMUH) (147 properties)
  - Schedule B<sub>10</sub> Properties to be rezoned from Rural Residential One (RR-1) to Residential Small-Scale Multi-Unit Housing (R-SSMUH) (69 properties)
  - Schedule B<sub>11</sub> Properties to be rezoned from Rural Residential Two (RR-2) to Residential Small-Scale Multi-Unit Housing (R-SSMUH) (119 properties)
  - Schedule B<sub>12</sub> Properties to be rezoned from Residential Two S (RR-2S) to Residential Small-Scale Multi-Unit Housing (R-SSMUH) (3 properties)
  - Schedule B<sub>13</sub> Properties to be rezoned from Rural Residential Three (RR-3) to Residential Small-Scale
    Multi-Unit Housing (R-SSMUH) (13 properties)
  - Schedule B<sub>14</sub> Properties to be rezoned from Rural Residential Four (RR-4) to Residential Small-Scale Multi-Unit Housing (R-SSMUH) (73 properties)
  - Schedule B<sub>15</sub> Properties to be rezoned from Rural Residential Five (RR-5) to Residential Small-Scale Multi-Unit Housing (R-SSMUH) (36 properties)
  - Schedule B<sub>16</sub> Properties to be rezoned from Residential Rural (R-RU) pursuant to the "Rural Comox Valley Zoning Bylaw No. 520, 2019" (consolidated to October 17, 2023) to Residential Small-Scale Multi-Unit Housing (R-SSMUH) (114 properties)
  - Schedule B<sub>17</sub> Properties to be rezoned from Rural Residential 5 (RR-5) to Agricultural One (A-1) (1 property)
  - Schedule B<sub>18</sub> Properties to be rezoned from Residential One (R-1), Residential One B (R-1B), Residential One C (R-1C), Residential One D (R-1D), Residential Two (R-2), Rural