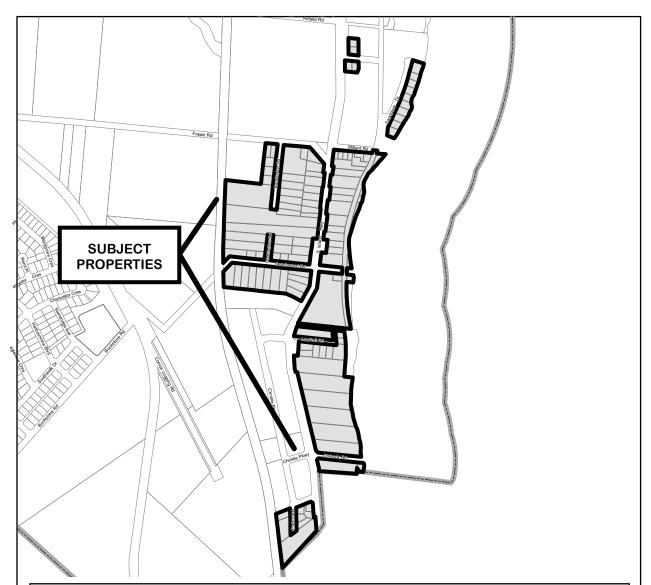

- 2. That Schedule No. 8, (Zoning Map) to Zoning Bylaw No. 2500, 2007 Appendix A be amended in accordance with Schedules B<sub>1</sub> through B<sub>17</sub>, each schedule containing a list of addresses and legal descriptions of properties to be rezoned to the Residential Small-Scale Multi-Unit (R-SSMUH) Zone, accompanied by a graphic representation of the properties to be rezoned outlined in bold, all Schedules attached to and forming part of this Bylaw, and listed below as follows:
  - Schedule B<sub>1</sub> Properties to be rezoned from Residential One (R-1) to Residential Small-Scale Multi-Unit Housing (R-SSMUH) (2119 properties)
  - Schedule B<sub>2</sub> Properties to be rezoned from Residential One B(R-1B) to Residential Small-Scale Multi-Unit Housing (R-SSMUH) (304 properties)
  - Schedule B<sub>3</sub> Properties to be rezoned from Residential One C(R-1C) to Residential Small-Scale Multi-Unit Housing (R-SSMUH) (41 properties)
  - Schedule B<sub>4</sub> Properties to be rezoned from Residential One D(R-1D) to Residential Small-Scale Multi-Unit Housing (R-SSMUH) (88 properties)
  - Schedule B₅ Properties to be rezoned from Residential One E(R-1E) to Residential Small-Scale Multi-Unit Housing (R-SSMUH) (2 properties)
  - Schedule B<sub>6</sub> Properties to be rezoned from Residential One S(R-1S) to Residential Small-Scale Multi-Unit Housing (R-SSMUH) (93 properties)
  - Schedule B<sub>7</sub> Properties to be rezoned from Residential Two (R-2) to Residential Small-Scale Multi-Unit Housing (R-SSMUH) (2422 properties)
  - Schedule B<sub>8</sub> Properties to be rezoned from Residential Two A (R-2A) to Residential Small-Scale Multi-Unit Housing (R-SSMUH) (5 properties)
  - Schedule B<sub>9</sub> Properties to be rezoned from Residential Two B (R-2B) to Residential Small-Scale Multi-Unit Housing (R-SSMUH) (147 properties)
  - Schedule B<sub>10</sub> Properties to be rezoned from Rural Residential One (RR-1) to Residential Small-Scale Multi-Unit Housing (R-SSMUH) (69 properties)
  - Schedule B<sub>11</sub> Properties to be rezoned from Rural Residential Two (RR-2) to Residential Small-Scale Multi-Unit Housing (R-SSMUH) (119 properties)
  - Schedule B<sub>12</sub> Properties to be rezoned from Residential Two S (RR-2S) to Residential Small-Scale Multi-Unit Housing (R-SSMUH) (3 properties)
  - Schedule B<sub>13</sub> Properties to be rezoned from Rural Residential Three (RR-3) to Residential Small-Scale
    Multi-Unit Housing (R-SSMUH) (13 properties)
  - Schedule B<sub>14</sub> Properties to be rezoned from Rural Residential Four (RR-4) to Residential Small-Scale Multi-Unit Housing (R-SSMUH) (73 properties)
  - Schedule B<sub>15</sub> Properties to be rezoned from Rural Residential Five (RR-5) to Residential Small-Scale Multi-Unit Housing (R-SSMUH) (36 properties)
  - Schedule B<sub>16</sub> Properties to be rezoned from Residential Rural (R-RU) pursuant to the "Rural Comox Valley Zoning Bylaw No. 520, 2019" (consolidated to October 17, 2023) to Residential Small-Scale Multi-Unit Housing (R-SSMUH) (114 properties)
  - Schedule B<sub>17</sub> Properties to be rezoned from Rural Residential 5 (RR-5) to Agricultural One (A-1) (1 property)
  - Schedule B<sub>18</sub> Properties to be rezoned from Residential One (R-1), Residential One B (R-1B), Residential One C (R-1C), Residential One D (R-1D), Residential Two (R-2), Rural