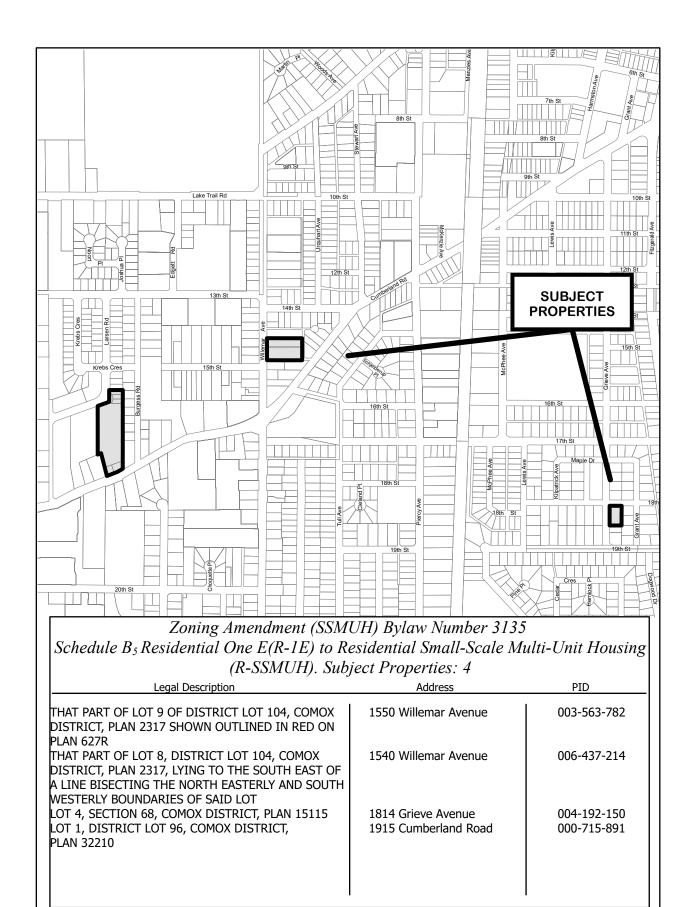

Zoning Amendment (SSMUH) Bylaw Number 3135 Schedule B<sub>1</sub> Residential One (R-1) to Residential Small-Scale Multi-Unit Housing (R-SSMUH). Subject Properties: 2,119

| Legal Description                                                                      | Address                | PID              |
|----------------------------------------------------------------------------------------|------------------------|------------------|
| LOT 4 DISTRICT LOT 236 COMOX DISTRICT PLAN VIP65780                                    | 2238 Tamarack Drive    | 023-865-059      |
| LOT A DISTRICT LOT 236 COMOX DISTRICT PLAN VIP65077                                    | 2203 Mission Road      | 023-722-584      |
| LOT 41 SECTION 19 COMOX DISTRICT PLAN VIP81643                                         | 4754 Cruickshank Place | 026-802-929      |
| LOT 5 DISTRICT LOT 236 COMOX DISTRICT PLAN VIP65780                                    | 2250 Tamarack Drive    | 023-865-067      |
| LOT 6 DISTRICT LOT 236 COMOX DISTRICT PLAN VIP65780                                    | 2252 Tamarack Drive    | 023-865-075      |
| LOT B DISTRICT LOT 236 COMOX DISTRICT PLAN VIP65077                                    | 2219 Mission Road      | 023-722-592      |
| LOT 45 SECTION 19 COMOX DISTRICT PLAN VIP81643                                         | 4738 Cruickshank Place | 026-802-961      |
| LOT 42 SECTION 19 COMOX DISTRICT PLAN VIP81643                                         | 4750 Cruickshank Place | 026-802-937      |
| LOT C DISTRICT LOT 236 COMOX DISTRICT PLAN VIP65077                                    | 2235 Mission Road      | 023-722-606      |
| LOT 43 SECTION 19 COMOX DISTRICT PLAN VIP81643                                         | 4746 Cruickshank Place | 026-802-945      |
| LOT 44 SECTION 19 COMOX DISTRICT PLAN VIP81643                                         | 4742 Cruickshank Place | 026-802-953      |
| LOT 11 DISTRICT LOT 236 COMOX DISTRICT PLAN VIP83608 EXCEPT THAT PART IN PLAN EPP17584 | 2898 Cascara Crescent  | 027-169-481      |
|                                                                                        | 1                      | Cont. on next pg |