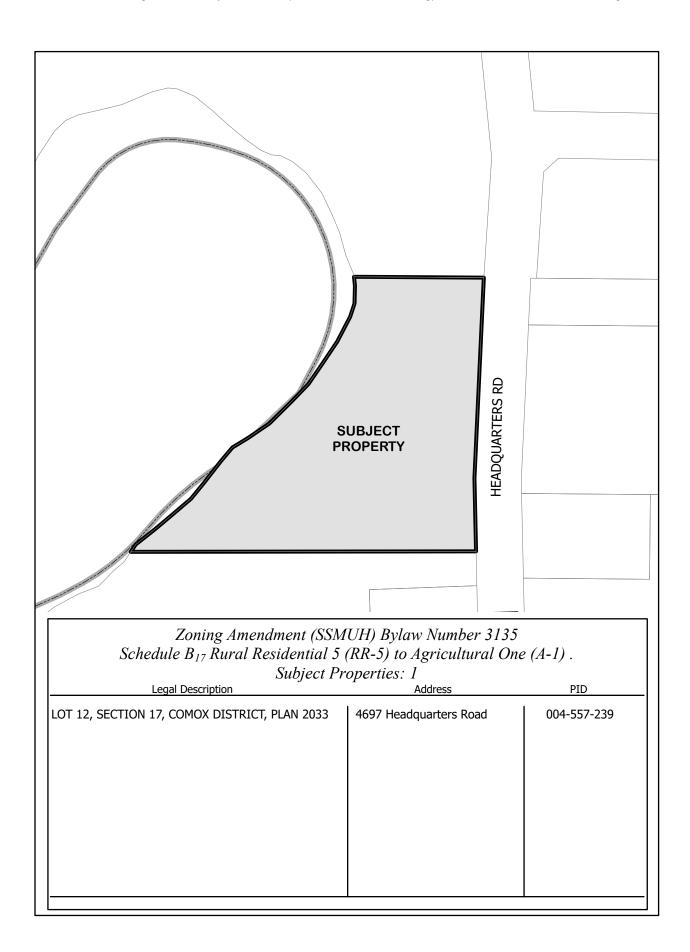

- 2. That Schedule No. 8, (Zoning Map) to Zoning Bylaw No. 2500, 2007 Appendix A be amended in accordance with Schedules B<sub>1</sub> through B<sub>17</sub>, each schedule containing a list of addresses and legal descriptions of properties to be rezoned to the Residential Small-Scale Multi-Unit (R-SSMUH) Zone, accompanied by a graphic representation of the properties to be rezoned outlined in bold, all Schedules attached to and forming part of this Bylaw, and listed below as follows:
  - Schedule B<sub>1</sub> Properties to be rezoned from Residential One (R-1) to Residential Small-Scale Multi-Unit Housing (R-SSMUH) (2119 properties)
  - Schedule B<sub>2</sub> Properties to be rezoned from Residential One B(R-1B) to Residential Small-Scale Multi-Unit Housing (R-SSMUH) (304 properties)
  - Schedule B<sub>3</sub> Properties to be rezoned from Residential One C(R-1C) to Residential Small-Scale Multi-Unit Housing (R-SSMUH) (41 properties)
  - Schedule B<sub>4</sub> Properties to be rezoned from Residential One D(R-1D) to Residential Small-Scale Multi-Unit Housing (R-SSMUH) (88 properties)
  - Schedule B₅ Properties to be rezoned from Residential One E(R-1E) to Residential Small-Scale Multi-Unit Housing (R-SSMUH) (2 properties)
  - Schedule B<sub>6</sub> Properties to be rezoned from Residential One S(R-1S) to Residential Small-Scale Multi-Unit Housing (R-SSMUH) (93 properties)
  - Schedule B<sub>7</sub> Properties to be rezoned from Residential Two (R-2) to Residential Small-Scale Multi-Unit Housing (R-SSMUH) (2422 properties)
  - Schedule B<sub>8</sub> Properties to be rezoned from Residential Two A (R-2A) to Residential Small-Scale Multi-Unit Housing (R-SSMUH) (5 properties)
  - Schedule B<sub>9</sub> Properties to be rezoned from Residential Two B (R-2B) to Residential Small-Scale Multi-Unit Housing (R-SSMUH) (147 properties)
  - Schedule B<sub>10</sub> Properties to be rezoned from Rural Residential One (RR-1) to Residential Small-Scale Multi-Unit Housing (R-SSMUH) (69 properties)
  - Schedule B<sub>11</sub> Properties to be rezoned from Rural Residential Two (RR-2) to Residential Small-Scale Multi-Unit Housing (R-SSMUH) (119 properties)
  - Schedule B<sub>12</sub> Properties to be rezoned from Residential Two S (RR-2S) to Residential Small-Scale Multi-Unit Housing (R-SSMUH) (3 properties)
  - Schedule B<sub>13</sub> Properties to be rezoned from Rural Residential Three (RR-3) to Residential Small-Scale
    Multi-Unit Housing (R-SSMUH) (13 properties)
  - Schedule B<sub>14</sub> Properties to be rezoned from Rural Residential Four (RR-4) to Residential Small-Scale Multi-Unit Housing (R-SSMUH) (73 properties)
  - Schedule B<sub>15</sub> Properties to be rezoned from Rural Residential Five (RR-5) to Residential Small-Scale Multi-Unit Housing (R-SSMUH) (36 properties)
  - Schedule B<sub>16</sub> Properties to be rezoned from Residential Rural (R-RU) pursuant to the "Rural Comox Valley Zoning Bylaw No. 520, 2019" (consolidated to October 17, 2023) to Residential Small-Scale Multi-Unit Housing (R-SSMUH) (114 properties)
  - Schedule B<sub>17</sub> Properties to be rezoned from Rural Residential 5 (RR-5) to Agricultural One (A-1) (1 property)
  - Schedule B<sub>18</sub> Properties to be rezoned from Residential One (R-1), Residential One B (R-1B), Residential One C (R-1C), Residential One D (R-1D), Residential Two (R-2), Rural