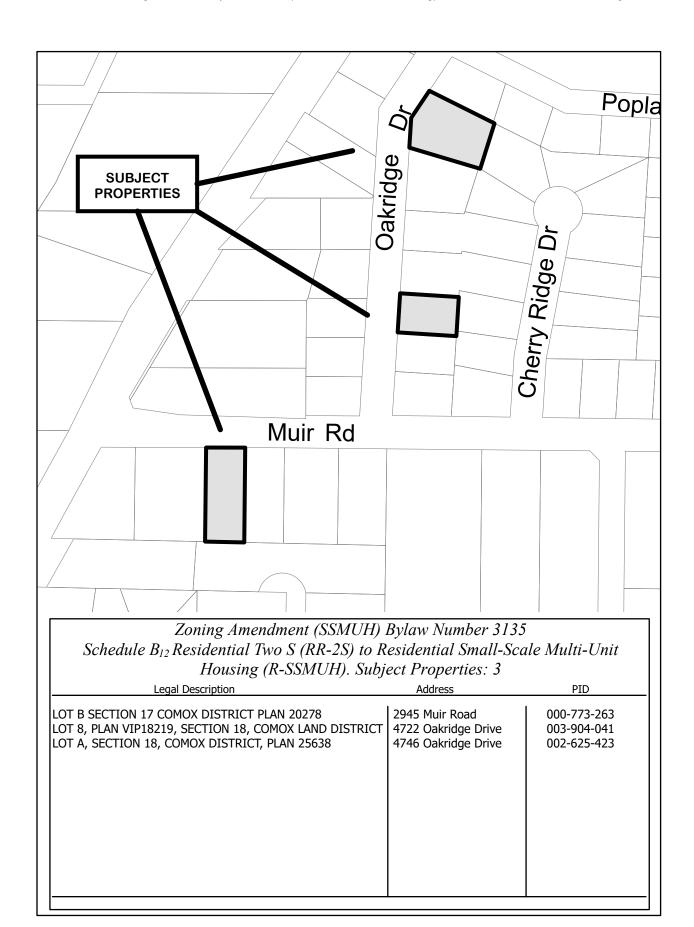

- 2. That Schedule No. 8, (Zoning Map) to Zoning Bylaw No. 2500, 2007 Appendix A be amended in accordance with Schedules B<sub>1</sub> through B<sub>17</sub>, each schedule containing a list of addresses and legal descriptions of properties to be rezoned to the Residential Small-Scale Multi-Unit (R-SSMUH) Zone, accompanied by a graphic representation of the properties to be rezoned outlined in bold, all Schedules attached to and forming part of this Bylaw, and listed below as follows:
  - Schedule B<sub>1</sub> Properties to be rezoned from Residential One (R-1) to Residential Small-Scale Multi-Unit Housing (R-SSMUH) (2119 properties)
  - Schedule B<sub>2</sub> Properties to be rezoned from Residential One B(R-1B) to Residential Small-Scale Multi-Unit Housing (R-SSMUH) (304 properties)
  - Schedule B<sub>3</sub> Properties to be rezoned from Residential One C(R-1C) to Residential Small-Scale Multi-Unit Housing (R-SSMUH) (41 properties)
  - Schedule B<sub>4</sub> Properties to be rezoned from Residential One D(R-1D) to Residential Small-Scale Multi-Unit Housing (R-SSMUH) (88 properties)
  - Schedule B₅ Properties to be rezoned from Residential One E(R-1E) to Residential Small-Scale Multi-Unit Housing (R-SSMUH) (2 properties)
  - Schedule B<sub>6</sub> Properties to be rezoned from Residential One S(R-1S) to Residential Small-Scale Multi-Unit Housing (R-SSMUH) (93 properties)
  - Schedule B<sub>7</sub> Properties to be rezoned from Residential Two (R-2) to Residential Small-Scale Multi-Unit Housing (R-SSMUH) (2422 properties)
  - Schedule B<sub>8</sub> Properties to be rezoned from Residential Two A (R-2A) to Residential Small-Scale Multi-Unit Housing (R-SSMUH) (5 properties)
  - Schedule B<sub>9</sub> Properties to be rezoned from Residential Two B (R-2B) to Residential Small-Scale Multi-Unit Housing (R-SSMUH) (147 properties)
  - Schedule B<sub>10</sub> Properties to be rezoned from Rural Residential One (RR-1) to Residential Small-Scale Multi-Unit Housing (R-SSMUH) (69 properties)
  - Schedule B<sub>11</sub> Properties to be rezoned from Rural Residential Two (RR-2) to Residential Small-Scale Multi-Unit Housing (R-SSMUH) (119 properties)
  - Schedule B<sub>12</sub> Properties to be rezoned from Residential Two S (RR-2S) to Residential Small-Scale Multi-Unit Housing (R-SSMUH) (3 properties)
  - Schedule B<sub>13</sub> Properties to be rezoned from Rural Residential Three (RR-3) to Residential Small-Scale
    Multi-Unit Housing (R-SSMUH) (13 properties)
  - Schedule B<sub>14</sub> Properties to be rezoned from Rural Residential Four (RR-4) to Residential Small-Scale Multi-Unit Housing (R-SSMUH) (73 properties)
  - Schedule B<sub>15</sub> Properties to be rezoned from Rural Residential Five (RR-5) to Residential Small-Scale Multi-Unit Housing (R-SSMUH) (36 properties)
  - Schedule B<sub>16</sub> Properties to be rezoned from Residential Rural (R-RU) pursuant to the "Rural Comox Valley Zoning Bylaw No. 520, 2019" (consolidated to October 17, 2023) to Residential Small-Scale Multi-Unit Housing (R-SSMUH) (114 properties)
  - Schedule B<sub>17</sub> Properties to be rezoned from Rural Residential 5 (RR-5) to Agricultural One (A-1) (1 property)
  - Schedule B<sub>18</sub> Properties to be rezoned from Residential One (R-1), Residential One B (R-1B), Residential One C (R-1C), Residential One D (R-1D), Residential Two (R-2), Rural