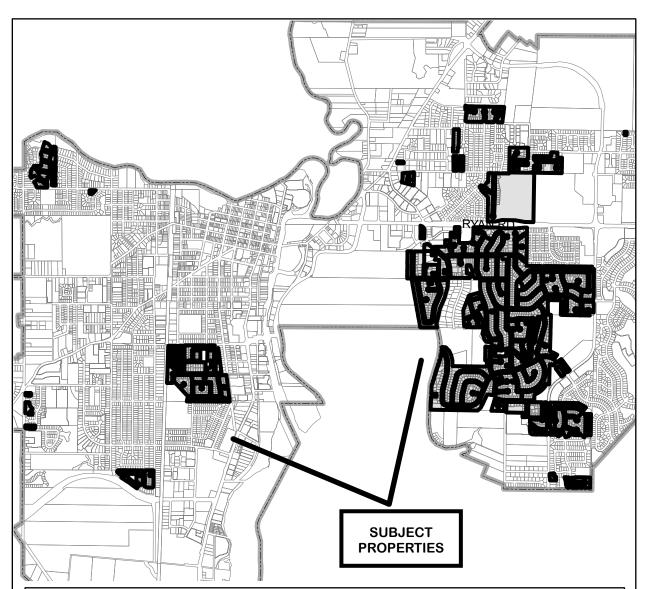

- 2. That Schedule No. 8, (Zoning Map) to Zoning Bylaw No. 2500, 2007 Appendix A be amended in accordance with Schedules B<sub>1</sub> through B<sub>17</sub>, each schedule containing a list of addresses and legal descriptions of properties to be rezoned to the Residential Small-Scale Multi-Unit (R-SSMUH) Zone, accompanied by a graphic representation of the properties to be rezoned outlined in bold, all Schedules attached to and forming part of this Bylaw, and listed below as follows:
  - Schedule B<sub>1</sub> Properties to be rezoned from Residential One (R-1) to Residential Small-Scale Multi-Unit Housing (R-SSMUH) (2119 properties)
  - Schedule B<sub>2</sub> Properties to be rezoned from Residential One B(R-1B) to Residential Small-Scale Multi-Unit Housing (R-SSMUH) (304 properties)
  - Schedule B<sub>3</sub> Properties to be rezoned from Residential One C(R-1C) to Residential Small-Scale Multi-Unit Housing (R-SSMUH) (41 properties)
  - Schedule B<sub>4</sub> Properties to be rezoned from Residential One D(R-1D) to Residential Small-Scale Multi-Unit Housing (R-SSMUH) (88 properties)
  - Schedule B₅ Properties to be rezoned from Residential One E(R-1E) to Residential Small-Scale Multi-Unit Housing (R-SSMUH) (2 properties)
  - Schedule B<sub>6</sub> Properties to be rezoned from Residential One S(R-1S) to Residential Small-Scale Multi-Unit Housing (R-SSMUH) (93 properties)
  - Schedule B<sub>7</sub> Properties to be rezoned from Residential Two (R-2) to Residential Small-Scale Multi-Unit Housing (R-SSMUH) (2422 properties)
  - Schedule B<sub>8</sub> Properties to be rezoned from Residential Two A (R-2A) to Residential Small-Scale Multi-Unit Housing (R-SSMUH) (5 properties)
  - Schedule B<sub>9</sub> Properties to be rezoned from Residential Two B (R-2B) to Residential Small-Scale Multi-Unit Housing (R-SSMUH) (147 properties)
  - Schedule B<sub>10</sub> Properties to be rezoned from Rural Residential One (RR-1) to Residential Small-Scale Multi-Unit Housing (R-SSMUH) (69 properties)
  - Schedule B<sub>11</sub> Properties to be rezoned from Rural Residential Two (RR-2) to Residential Small-Scale Multi-Unit Housing (R-SSMUH) (119 properties)
  - Schedule B<sub>12</sub> Properties to be rezoned from Residential Two S (RR-2S) to Residential Small-Scale Multi-Unit Housing (R-SSMUH) (3 properties)
  - Schedule B<sub>13</sub> Properties to be rezoned from Rural Residential Three (RR-3) to Residential Small-Scale
    Multi-Unit Housing (R-SSMUH) (13 properties)
  - Schedule B<sub>14</sub> Properties to be rezoned from Rural Residential Four (RR-4) to Residential Small-Scale Multi-Unit Housing (R-SSMUH) (73 properties)
  - Schedule B<sub>15</sub> Properties to be rezoned from Rural Residential Five (RR-5) to Residential Small-Scale Multi-Unit Housing (R-SSMUH) (36 properties)
  - Schedule B<sub>16</sub> Properties to be rezoned from Residential Rural (R-RU) pursuant to the "Rural Comox Valley Zoning Bylaw No. 520, 2019" (consolidated to October 17, 2023) to Residential Small-Scale Multi-Unit Housing (R-SSMUH) (114 properties)
  - Schedule B<sub>17</sub> Properties to be rezoned from Rural Residential 5 (RR-5) to Agricultural One (A-1) (1 property)
  - Schedule B<sub>18</sub> Properties to be rezoned from Residential One (R-1), Residential One B (R-1B), Residential One C (R-1C), Residential One D (R-1D), Residential Two (R-2), Rural