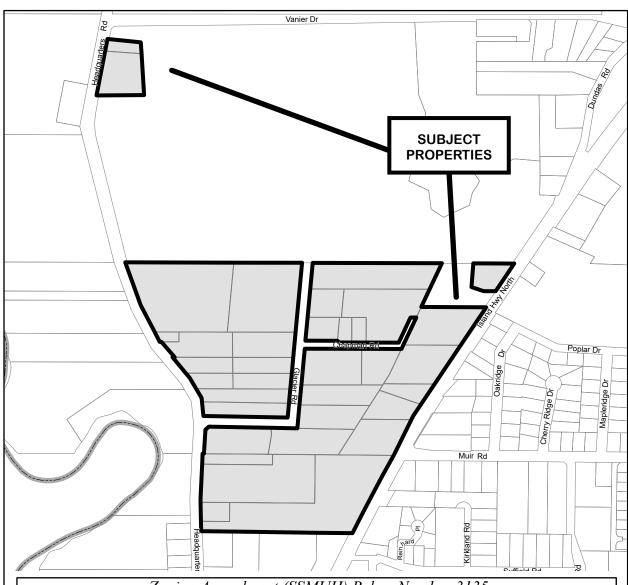

- 2. That Schedule No. 8, (Zoning Map) to Zoning Bylaw No. 2500, 2007 Appendix A be amended in accordance with Schedules B<sub>1</sub> through B<sub>17</sub>, each schedule containing a list of addresses and legal descriptions of properties to be rezoned to the Residential Small-Scale Multi-Unit (R-SSMUH) Zone, accompanied by a graphic representation of the properties to be rezoned outlined in bold, all Schedules attached to and forming part of this Bylaw, and listed below as follows:
  - Schedule B<sub>1</sub> Properties to be rezoned from Residential One (R-1) to Residential Small-Scale Multi-Unit Housing (R-SSMUH) (2119 properties)
  - Schedule B<sub>2</sub> Properties to be rezoned from Residential One B(R-1B) to Residential Small-Scale Multi-Unit Housing (R-SSMUH) (304 properties)
  - Schedule B<sub>3</sub> Properties to be rezoned from Residential One C(R-1C) to Residential Small-Scale Multi-Unit Housing (R-SSMUH) (41 properties)
  - Schedule B<sub>4</sub> Properties to be rezoned from Residential One D(R-1D) to Residential Small-Scale Multi-Unit Housing (R-SSMUH) (88 properties)
  - Schedule B₅ Properties to be rezoned from Residential One E(R-1E) to Residential Small-Scale Multi-Unit Housing (R-SSMUH) (2 properties)
  - Schedule B<sub>6</sub> Properties to be rezoned from Residential One S(R-1S) to Residential Small-Scale Multi-Unit Housing (R-SSMUH) (93 properties)
  - Schedule B<sub>7</sub> Properties to be rezoned from Residential Two (R-2) to Residential Small-Scale Multi-Unit Housing (R-SSMUH) (2422 properties)
  - Schedule B<sub>8</sub> Properties to be rezoned from Residential Two A (R-2A) to Residential Small-Scale Multi-Unit Housing (R-SSMUH) (5 properties)
  - Schedule B<sub>9</sub> Properties to be rezoned from Residential Two B (R-2B) to Residential Small-Scale Multi-Unit Housing (R-SSMUH) (147 properties)
  - Schedule B<sub>10</sub> Properties to be rezoned from Rural Residential One (RR-1) to Residential Small-Scale Multi-Unit Housing (R-SSMUH) (69 properties)
  - Schedule B<sub>11</sub> Properties to be rezoned from Rural Residential Two (RR-2) to Residential Small-Scale Multi-Unit Housing (R-SSMUH) (119 properties)
  - Schedule B<sub>12</sub> Properties to be rezoned from Residential Two S (RR-2S) to Residential Small-Scale Multi-Unit Housing (R-SSMUH) (3 properties)
  - Schedule B<sub>13</sub> Properties to be rezoned from Rural Residential Three (RR-3) to Residential Small-Scale
    Multi-Unit Housing (R-SSMUH) (13 properties)
  - Schedule B<sub>14</sub> Properties to be rezoned from Rural Residential Four (RR-4) to Residential Small-Scale Multi-Unit Housing (R-SSMUH) (73 properties)
  - Schedule B<sub>15</sub> Properties to be rezoned from Rural Residential Five (RR-5) to Residential Small-Scale Multi-Unit Housing (R-SSMUH) (36 properties)
  - Schedule B<sub>16</sub> Properties to be rezoned from Residential Rural (R-RU) pursuant to the "Rural Comox Valley Zoning Bylaw No. 520, 2019" (consolidated to October 17, 2023) to Residential Small-Scale Multi-Unit Housing (R-SSMUH) (114 properties)
  - Schedule B<sub>17</sub> Properties to be rezoned from Rural Residential 5 (RR-5) to Agricultural One (A-1) (1 property)
  - Schedule B<sub>18</sub> Properties to be rezoned from Residential One (R-1), Residential One B (R-1B), Residential One C (R-1C), Residential One D (R-1D), Residential Two (R-2), Rural