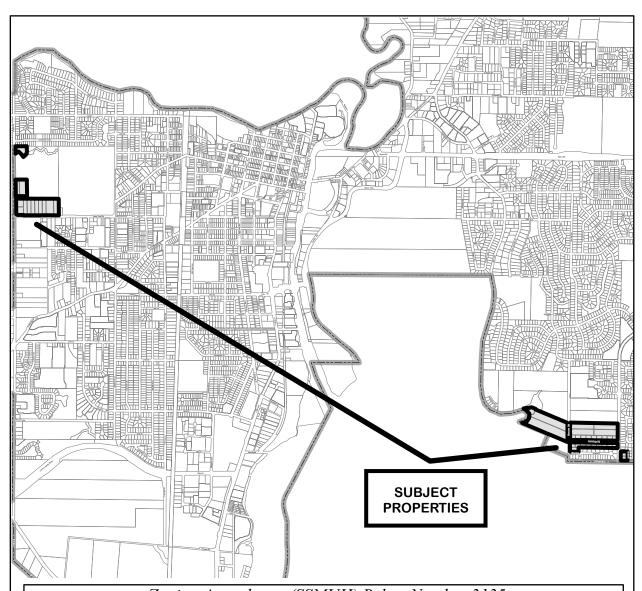

- 2. That Schedule No. 8, (Zoning Map) to Zoning Bylaw No. 2500, 2007 Appendix A be amended in accordance with Schedules B<sub>1</sub> through B<sub>17</sub>, each schedule containing a list of addresses and legal descriptions of properties to be rezoned to the Residential Small-Scale Multi-Unit (R-SSMUH) Zone, accompanied by a graphic representation of the properties to be rezoned outlined in bold, all Schedules attached to and forming part of this Bylaw, and listed below as follows:
  - Schedule B<sub>1</sub> Properties to be rezoned from Residential One (R-1) to Residential Small-Scale Multi-Unit Housing (R-SSMUH) (2119 properties)
  - Schedule B<sub>2</sub> Properties to be rezoned from Residential One B(R-1B) to Residential Small-Scale Multi-Unit Housing (R-SSMUH) (304 properties)
  - Schedule B<sub>3</sub> Properties to be rezoned from Residential One C(R-1C) to Residential Small-Scale Multi-Unit Housing (R-SSMUH) (41 properties)
  - Schedule B<sub>4</sub> Properties to be rezoned from Residential One D(R-1D) to Residential Small-Scale Multi-Unit Housing (R-SSMUH) (88 properties)
  - Schedule B₅ Properties to be rezoned from Residential One E(R-1E) to Residential Small-Scale Multi-Unit Housing (R-SSMUH) (2 properties)
  - Schedule B<sub>6</sub> Properties to be rezoned from Residential One S(R-1S) to Residential Small-Scale Multi-Unit Housing (R-SSMUH) (93 properties)
  - Schedule B<sub>7</sub> Properties to be rezoned from Residential Two (R-2) to Residential Small-Scale Multi-Unit Housing (R-SSMUH) (2422 properties)
  - Schedule B<sub>8</sub> Properties to be rezoned from Residential Two A (R-2A) to Residential Small-Scale Multi-Unit Housing (R-SSMUH) (5 properties)
  - Schedule B<sub>9</sub> Properties to be rezoned from Residential Two B (R-2B) to Residential Small-Scale Multi-Unit Housing (R-SSMUH) (147 properties)
  - Schedule B<sub>10</sub> Properties to be rezoned from Rural Residential One (RR-1) to Residential Small-Scale Multi-Unit Housing (R-SSMUH) (69 properties)
  - Schedule B<sub>11</sub> Properties to be rezoned from Rural Residential Two (RR-2) to Residential Small-Scale Multi-Unit Housing (R-SSMUH) (119 properties)
  - Schedule B<sub>12</sub> Properties to be rezoned from Residential Two S (RR-2S) to Residential Small-Scale Multi-Unit Housing (R-SSMUH) (3 properties)
  - Schedule B<sub>13</sub> Properties to be rezoned from Rural Residential Three (RR-3) to Residential Small-Scale
    Multi-Unit Housing (R-SSMUH) (13 properties)
  - Schedule B<sub>14</sub> Properties to be rezoned from Rural Residential Four (RR-4) to Residential Small-Scale Multi-Unit Housing (R-SSMUH) (73 properties)
  - Schedule B<sub>15</sub> Properties to be rezoned from Rural Residential Five (RR-5) to Residential Small-Scale Multi-Unit Housing (R-SSMUH) (36 properties)
  - Schedule B<sub>16</sub> Properties to be rezoned from Residential Rural (R-RU) pursuant to the "Rural Comox Valley Zoning Bylaw No. 520, 2019" (consolidated to October 17, 2023) to Residential Small-Scale Multi-Unit Housing (R-SSMUH) (114 properties)
  - Schedule B<sub>17</sub> Properties to be rezoned from Rural Residential 5 (RR-5) to Agricultural One (A-1) (1 property)
  - Schedule B<sub>18</sub> Properties to be rezoned from Residential One (R-1), Residential One B (R-1B), Residential One C (R-1C), Residential One D (R-1D), Residential Two (R-2), Rural