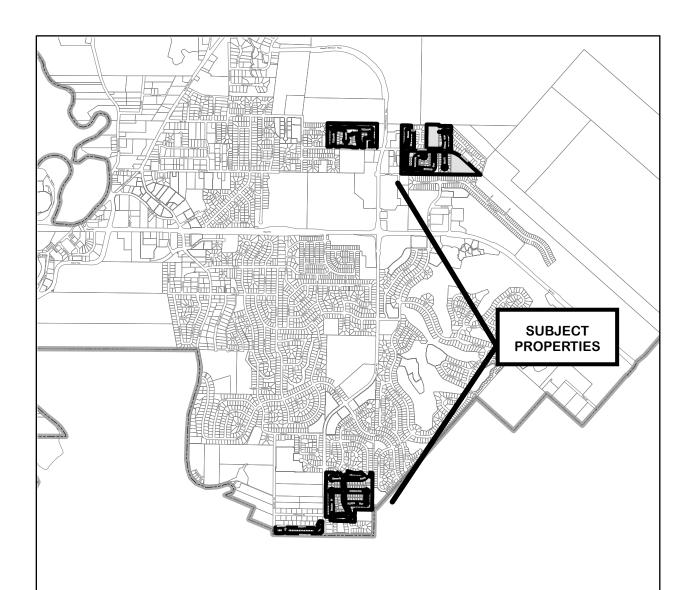

- 2. That Schedule No. 8, (Zoning Map) to Zoning Bylaw No. 2500, 2007 Appendix A be amended in accordance with Schedules B<sub>1</sub> through B<sub>17</sub>, each schedule containing a list of addresses and legal descriptions of properties to be rezoned to the Residential Small-Scale Multi-Unit (R-SSMUH) Zone, accompanied by a graphic representation of the properties to be rezoned outlined in bold, all Schedules attached to and forming part of this Bylaw, and listed below as follows:
  - Schedule B<sub>1</sub> Properties to be rezoned from Residential One (R-1) to Residential Small-Scale Multi-Unit Housing (R-SSMUH) (2119 properties)
  - Schedule B<sub>2</sub> Properties to be rezoned from Residential One B(R-1B) to Residential Small-Scale Multi-Unit Housing (R-SSMUH) (304 properties)
  - Schedule B<sub>3</sub> Properties to be rezoned from Residential One C(R-1C) to Residential Small-Scale Multi-Unit Housing (R-SSMUH) (41 properties)
  - Schedule B<sub>4</sub> Properties to be rezoned from Residential One D(R-1D) to Residential Small-Scale Multi-Unit Housing (R-SSMUH) (88 properties)
  - Schedule B₅ Properties to be rezoned from Residential One E(R-1E) to Residential Small-Scale Multi-Unit Housing (R-SSMUH) (2 properties)
  - Schedule B<sub>6</sub> Properties to be rezoned from Residential One S(R-1S) to Residential Small-Scale Multi-Unit Housing (R-SSMUH) (93 properties)
  - Schedule B<sub>7</sub> Properties to be rezoned from Residential Two (R-2) to Residential Small-Scale Multi-Unit Housing (R-SSMUH) (2422 properties)
  - Schedule B<sub>8</sub> Properties to be rezoned from Residential Two A (R-2A) to Residential Small-Scale Multi-Unit Housing (R-SSMUH) (5 properties)
  - Schedule B<sub>9</sub> Properties to be rezoned from Residential Two B (R-2B) to Residential Small-Scale Multi-Unit Housing (R-SSMUH) (147 properties)
  - Schedule B<sub>10</sub> Properties to be rezoned from Rural Residential One (RR-1) to Residential Small-Scale Multi-Unit Housing (R-SSMUH) (69 properties)
  - Schedule B<sub>11</sub> Properties to be rezoned from Rural Residential Two (RR-2) to Residential Small-Scale Multi-Unit Housing (R-SSMUH) (119 properties)
  - Schedule B<sub>12</sub> Properties to be rezoned from Residential Two S (RR-2S) to Residential Small-Scale Multi-Unit Housing (R-SSMUH) (3 properties)
  - Schedule B<sub>13</sub> Properties to be rezoned from Rural Residential Three (RR-3) to Residential Small-Scale
    Multi-Unit Housing (R-SSMUH) (13 properties)
  - Schedule B<sub>14</sub> Properties to be rezoned from Rural Residential Four (RR-4) to Residential Small-Scale Multi-Unit Housing (R-SSMUH) (73 properties)
  - Schedule B<sub>15</sub> Properties to be rezoned from Rural Residential Five (RR-5) to Residential Small-Scale Multi-Unit Housing (R-SSMUH) (36 properties)
  - Schedule B<sub>16</sub> Properties to be rezoned from Residential Rural (R-RU) pursuant to the "Rural Comox Valley Zoning Bylaw No. 520, 2019" (consolidated to October 17, 2023) to Residential Small-Scale Multi-Unit Housing (R-SSMUH) (114 properties)
  - Schedule B<sub>17</sub> Properties to be rezoned from Rural Residential 5 (RR-5) to Agricultural One (A-1) (1 property)
  - Schedule B<sub>18</sub> Properties to be rezoned from Residential One (R-1), Residential One B (R-1B), Residential One C (R-1C), Residential One D (R-1D), Residential Two (R-2), Rural