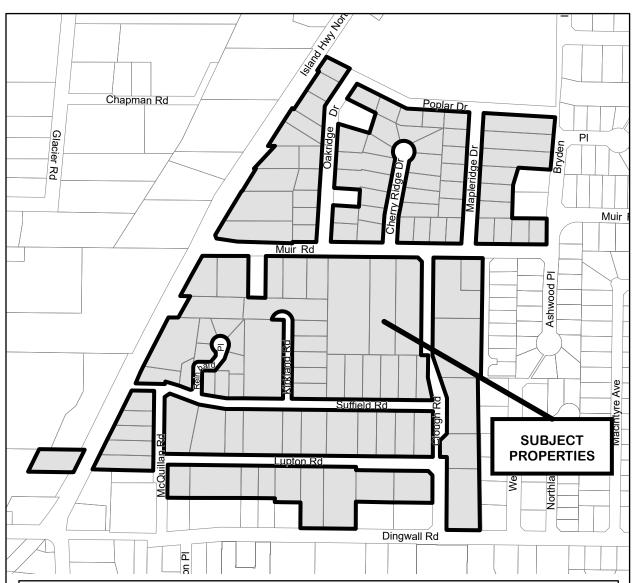

- 2. That Schedule No. 8, (Zoning Map) to Zoning Bylaw No. 2500, 2007 Appendix A be amended in accordance with Schedules B<sub>1</sub> through B<sub>17</sub>, each schedule containing a list of addresses and legal descriptions of properties to be rezoned to the Residential Small-Scale Multi-Unit (R-SSMUH) Zone, accompanied by a graphic representation of the properties to be rezoned outlined in bold, all Schedules attached to and forming part of this Bylaw, and listed below as follows:
  - Schedule B<sub>1</sub> Properties to be rezoned from Residential One (R-1) to Residential Small-Scale Multi-Unit Housing (R-SSMUH) (2119 properties)
  - Schedule B<sub>2</sub> Properties to be rezoned from Residential One B(R-1B) to Residential Small-Scale Multi-Unit Housing (R-SSMUH) (304 properties)
  - Schedule B<sub>3</sub> Properties to be rezoned from Residential One C(R-1C) to Residential Small-Scale Multi-Unit Housing (R-SSMUH) (41 properties)
  - Schedule B<sub>4</sub> Properties to be rezoned from Residential One D(R-1D) to Residential Small-Scale Multi-Unit Housing (R-SSMUH) (88 properties)
  - Schedule B₅ Properties to be rezoned from Residential One E(R-1E) to Residential Small-Scale Multi-Unit Housing (R-SSMUH) (2 properties)
  - Schedule B<sub>6</sub> Properties to be rezoned from Residential One S(R-1S) to Residential Small-Scale Multi-Unit Housing (R-SSMUH) (93 properties)
  - Schedule B<sub>7</sub> Properties to be rezoned from Residential Two (R-2) to Residential Small-Scale Multi-Unit Housing (R-SSMUH) (2422 properties)
  - Schedule B<sub>8</sub> Properties to be rezoned from Residential Two A (R-2A) to Residential Small-Scale Multi-Unit Housing (R-SSMUH) (5 properties)
  - Schedule B<sub>9</sub> Properties to be rezoned from Residential Two B (R-2B) to Residential Small-Scale Multi-Unit Housing (R-SSMUH) (147 properties)
  - Schedule B<sub>10</sub> Properties to be rezoned from Rural Residential One (RR-1) to Residential Small-Scale Multi-Unit Housing (R-SSMUH) (69 properties)
  - Schedule B<sub>11</sub> Properties to be rezoned from Rural Residential Two (RR-2) to Residential Small-Scale Multi-Unit Housing (R-SSMUH) (119 properties)
  - Schedule B<sub>12</sub> Properties to be rezoned from Residential Two S (RR-2S) to Residential Small-Scale Multi-Unit Housing (R-SSMUH) (3 properties)
  - Schedule B<sub>13</sub> Properties to be rezoned from Rural Residential Three (RR-3) to Residential Small-Scale
    Multi-Unit Housing (R-SSMUH) (13 properties)
  - Schedule B<sub>14</sub> Properties to be rezoned from Rural Residential Four (RR-4) to Residential Small-Scale Multi-Unit Housing (R-SSMUH) (73 properties)
  - Schedule B<sub>15</sub> Properties to be rezoned from Rural Residential Five (RR-5) to Residential Small-Scale Multi-Unit Housing (R-SSMUH) (36 properties)
  - Schedule B<sub>16</sub> Properties to be rezoned from Residential Rural (R-RU) pursuant to the "Rural Comox Valley Zoning Bylaw No. 520, 2019" (consolidated to October 17, 2023) to Residential Small-Scale Multi-Unit Housing (R-SSMUH) (114 properties)
  - Schedule B<sub>17</sub> Properties to be rezoned from Rural Residential 5 (RR-5) to Agricultural One (A-1) (1 property)
  - Schedule B<sub>18</sub> Properties to be rezoned from Residential One (R-1), Residential One B (R-1B), Residential One C (R-1C), Residential One D (R-1D), Residential Two (R-2), Rural