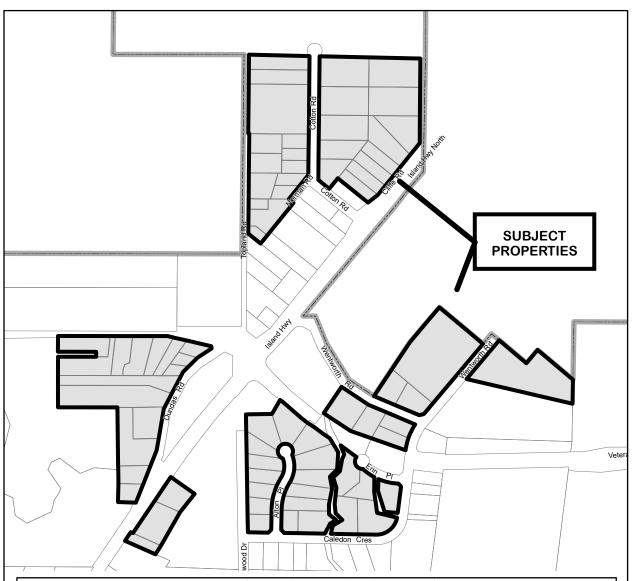

- 2. That Schedule No. 8, (Zoning Map) to Zoning Bylaw No. 2500, 2007 Appendix A be amended in accordance with Schedules B<sub>1</sub> through B<sub>17</sub>, each schedule containing a list of addresses and legal descriptions of properties to be rezoned to the Residential Small-Scale Multi-Unit (R-SSMUH) Zone, accompanied by a graphic representation of the properties to be rezoned outlined in bold, all Schedules attached to and forming part of this Bylaw, and listed below as follows:
  - Schedule B<sub>1</sub> Properties to be rezoned from Residential One (R-1) to Residential Small-Scale Multi-Unit Housing (R-SSMUH) (2119 properties)
  - Schedule B<sub>2</sub> Properties to be rezoned from Residential One B(R-1B) to Residential Small-Scale Multi-Unit Housing (R-SSMUH) (304 properties)
  - Schedule B<sub>3</sub> Properties to be rezoned from Residential One C(R-1C) to Residential Small-Scale Multi-Unit Housing (R-SSMUH) (41 properties)
  - Schedule B<sub>4</sub> Properties to be rezoned from Residential One D(R-1D) to Residential Small-Scale Multi-Unit Housing (R-SSMUH) (88 properties)
  - Schedule B₅ Properties to be rezoned from Residential One E(R-1E) to Residential Small-Scale Multi-Unit Housing (R-SSMUH) (2 properties)
  - Schedule B<sub>6</sub> Properties to be rezoned from Residential One S(R-1S) to Residential Small-Scale Multi-Unit Housing (R-SSMUH) (93 properties)
  - Schedule B<sub>7</sub> Properties to be rezoned from Residential Two (R-2) to Residential Small-Scale Multi-Unit Housing (R-SSMUH) (2422 properties)
  - Schedule B<sub>8</sub> Properties to be rezoned from Residential Two A (R-2A) to Residential Small-Scale Multi-Unit Housing (R-SSMUH) (5 properties)
  - Schedule B<sub>9</sub> Properties to be rezoned from Residential Two B (R-2B) to Residential Small-Scale Multi-Unit Housing (R-SSMUH) (147 properties)
  - Schedule B<sub>10</sub> Properties to be rezoned from Rural Residential One (RR-1) to Residential Small-Scale Multi-Unit Housing (R-SSMUH) (69 properties)
  - Schedule B<sub>11</sub> Properties to be rezoned from Rural Residential Two (RR-2) to Residential Small-Scale Multi-Unit Housing (R-SSMUH) (119 properties)
  - Schedule B<sub>12</sub> Properties to be rezoned from Residential Two S (RR-2S) to Residential Small-Scale Multi-Unit Housing (R-SSMUH) (3 properties)
  - Schedule B<sub>13</sub> Properties to be rezoned from Rural Residential Three (RR-3) to Residential Small-Scale
    Multi-Unit Housing (R-SSMUH) (13 properties)
  - Schedule B<sub>14</sub> Properties to be rezoned from Rural Residential Four (RR-4) to Residential Small-Scale Multi-Unit Housing (R-SSMUH) (73 properties)
  - Schedule B<sub>15</sub> Properties to be rezoned from Rural Residential Five (RR-5) to Residential Small-Scale Multi-Unit Housing (R-SSMUH) (36 properties)
  - Schedule B<sub>16</sub> Properties to be rezoned from Residential Rural (R-RU) pursuant to the "Rural Comox Valley Zoning Bylaw No. 520, 2019" (consolidated to October 17, 2023) to Residential Small-Scale Multi-Unit Housing (R-SSMUH) (114 properties)
  - Schedule B<sub>17</sub> Properties to be rezoned from Rural Residential 5 (RR-5) to Agricultural One (A-1) (1 property)
  - Schedule B<sub>18</sub> Properties to be rezoned from Residential One (R-1), Residential One B (R-1B), Residential One C (R-1C), Residential One D (R-1D), Residential Two (R-2), Rural